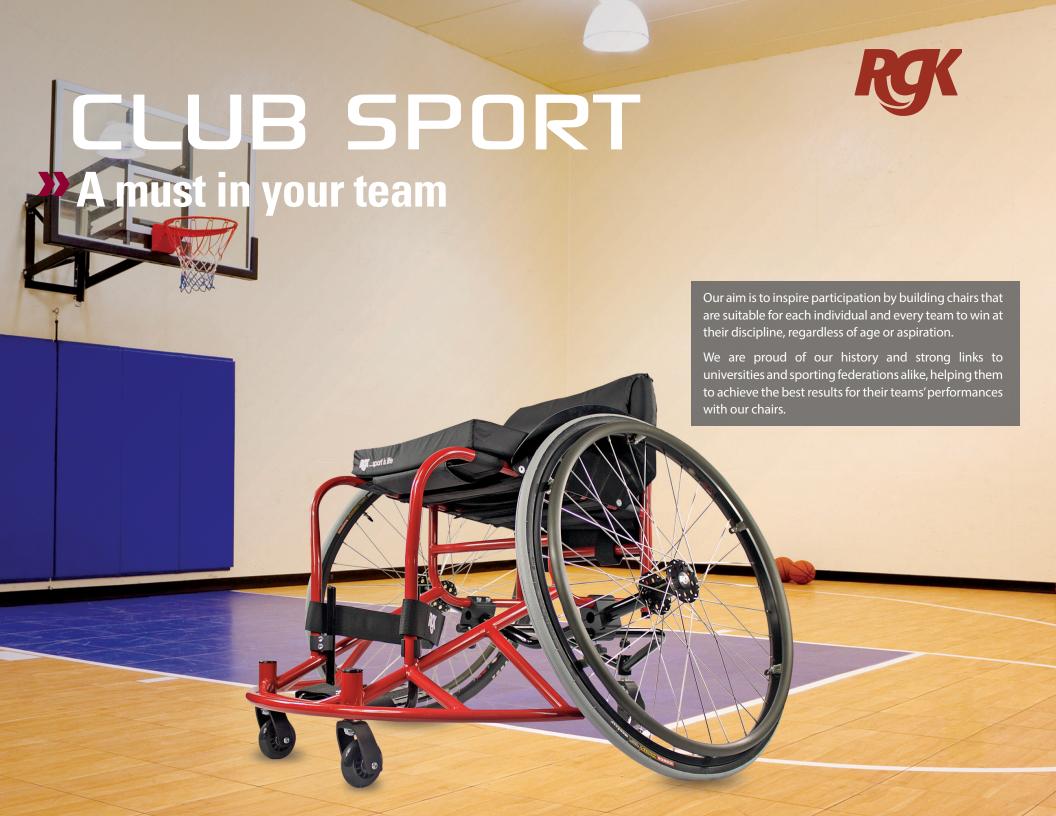

## Club Sport - The more versatile sport chair

An entry level sports chair that is economical and ready to go when you are.

Feeling inspired to take up a wheelchair sport but don't want to make a major commitment just yet? Club Sport is the chair for you! An entry level sports chair that is economical and ready to go when you are. Customisable with your own embroidery or logo and compatible with any court sport. Its range of sizes and adjustments also makes it ideal for sport clubs and schools.

Ready to play with offensive wing, sideguards, cushion and complete with an anti tip feature to keep you safe at speed.

## **Key Features**

- » Chrome moly steel frame
- » 4 configurable frame options
- » Aluminium sideguards
- » Integrated offensive wing
- » Height and angle adjustable footrest
- » Quick release height adjustable anti tip
- » Anodized aluminium handrims
- » Tension adjustable seat and back upholsteries
- » Height adjustable backrest (250-300 mm)
- » 18° camber
- » Adjustable COG
- » 3" castors with integrated fork
- » Leg strap and foot strap included standard
- » Wide range of colours and upholstery customisations
- » Max. user weight 125 kg