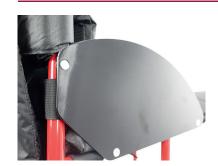

Aluminium sideguards

Integrated offensive wing

Height and angle adjustable footrest

Adjustable COG and quick release height adjustable anti tip