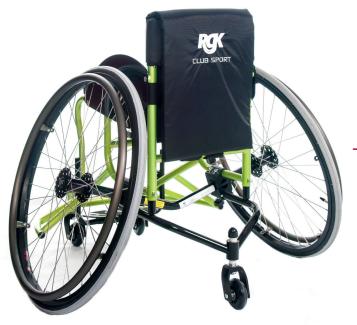

## Club Sport - The more versatile sport chair

An entry level sports chair that is economical and ready to go when you are.

Feeling inspired to take up a wheelchair sport but don't want to make a major commitment just yet? Club Sport is the chair for you! An entry level sports chair that is economical and ready to go when you are. Customisable with your own embroidery or logo and compatible with any court sport. Its range of sizes and adjustments also makes it ideal for sport clubs and schools.

## **Key Features**

- » Chrome moly steel frame
- » 4 configurable frame options
- » Aluminium sideguards
- » Integrated offensive wing
- » Height and angle adjustable footrest
- » Quick release height adjustable anti tip
- » Anodized aluminium handrims
- » Tension adjustable seat and back upholsteries
- » Height adjustable backrest (250-300 mm)
- » 18° camber
- » Adjustable COG
- » 3" castors with integrated fork
- » Leg strap and foot strap included standard
- » Wide range of colours and upholstery customisations
- » Max. user weight 125 kg