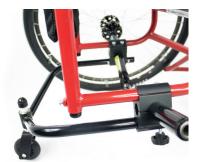

Aluminium sideguards

Integrated offensive wing

Height and angle adjustable footrest

Adjustable COG and quick release height adjustable anti tip