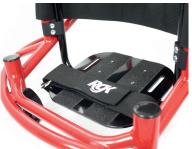

Aluminium sideguards

Integrated offensive wing

Height and angle adjustable footrest

Adjustable COG and quick release height adjustable anti tip