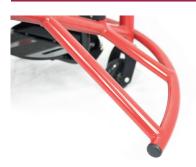

Aluminium sideguards

Integrated offensive wing

Height and angle adjustable footrest

Adjustable COG and quick release height adjustable anti tip