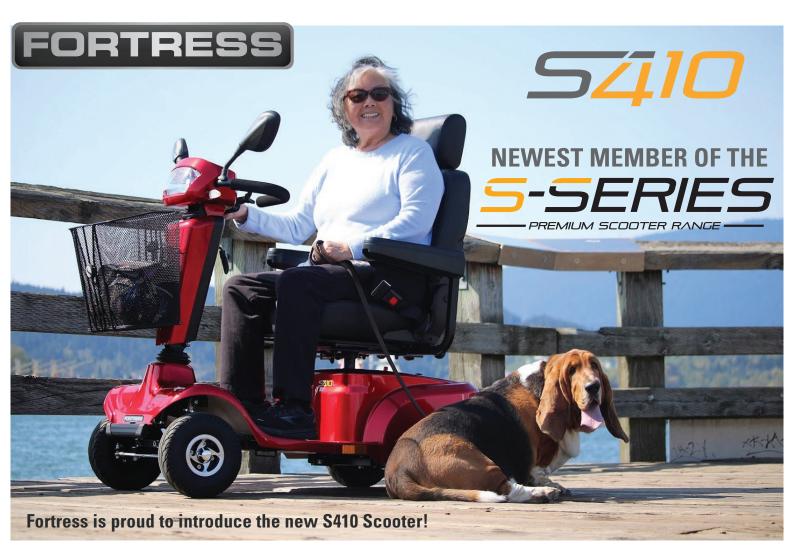

An internationally recognized name for reliability, performance and durability - the Fortress 4-wheel scooter is ideal for everyday use indoors and out. With the smallest turning radius in the Fortress lineup, riders will enjoy a comfortably-sized scooter without sacrificing easy access to their surroundings.

The new S410 is available in Standard and High Performance models. The S410 Std is perfect for daily use with a 10 km/hour top speed and 300 lb capacity. The High Performance option offers an increased weight capacity (up to 350 lbs) and additional traction when necessary thanks to a 120-amp controller that provides more torque and speeds up to 10.5 km/hour.

The S410 features the large Fortress basket that provides riders with a convenient space to carry essential items. Support from the ergonomic padded seat makes for a smooth and comfortable ride.