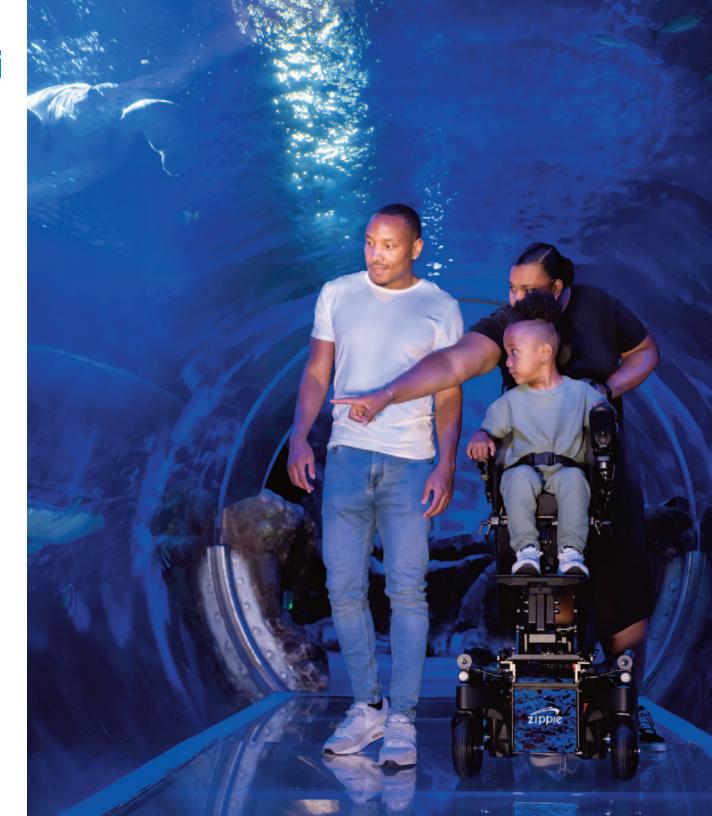

# Imagine Independence

Your child can move shoulder to shoulder with family or friends while driving 3 MPH (walking speed). A smooth riding drive suspension is always active, no matter what seat elevation you drive from. Your child will be able to steal cookies from cabinets, write on the chalkboard, and give you smooches at your level.

### **Imagine Freedom**

The ZIPPIE Mini seating system supports your child so they are prepared for all the big and small adventures in everyday life. The chair can also adapt and grow based on your child's needs.