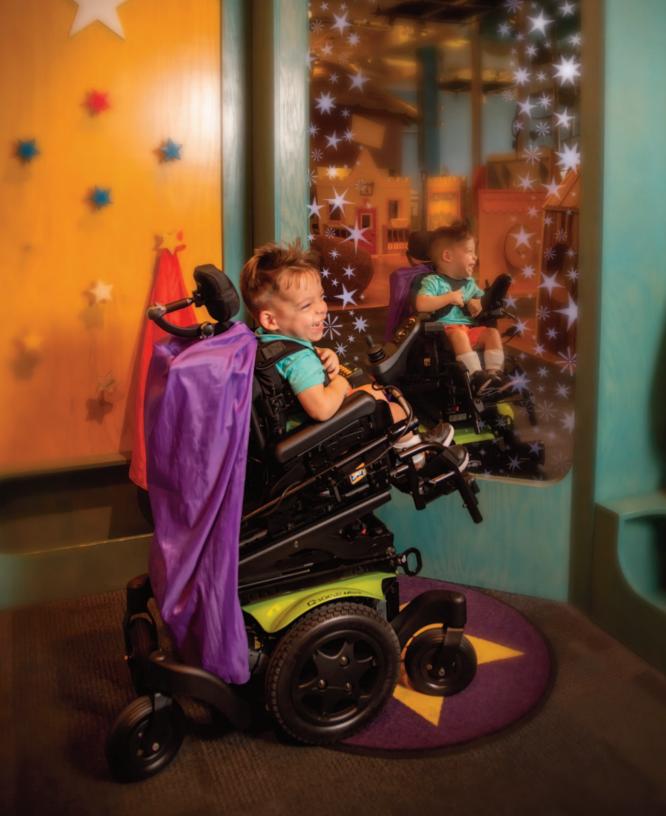

## Imagine your style

Personalize the ZIPPIE Mini with accent colors or choose from a shroud color for a bit more color.

### **Imagine Freedom**

The ZIPPIE Mini seating system supports your child so they are prepared for all the big and small adventures in everyday life. The chair can also adapt and grow based on your child's needs.