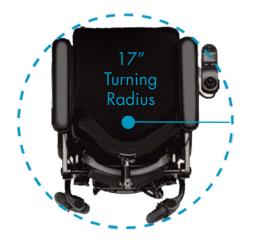

Tight places, such as classrooms or busy living spaces and narrow doorways won't slow down the exploration and fun. The TRUE mid-wheel drive technology allows the ZIPPIE Mini to turn on the spot for intuitive and easy driving, providing the best indoor maneuverability.

### ZIPPIE Q300 M Mini Specifications

| HCPCS codes                                 | Group 3 — Standard Duty<br>No Power Seating: K0848<br>Single Power Seating: K0856    |
|---------------------------------------------|--------------------------------------------------------------------------------------|
| Max. user weight                            | 165 lbs.                                                                             |
| Seat width                                  | 10" to 16"                                                                           |
| Seat depth                                  | 10" to 19"                                                                           |
| Seat-to-floor height                        | 16.5" to 19"                                                                         |
| Back height                                 | 12" to 20"                                                                           |
| Total width                                 | 20.5″                                                                                |
| Total length<br>(without footplates)        | 33″                                                                                  |
| Min. turning radius<br>(without footplates) | 17"                                                                                  |
| Max. speed                                  | 6 mph.                                                                               |
| Battery size                                | Group 22 –50 Ah                                                                      |
| Overall weight                              | No Power Seating: starting at 250 lbs.<br>Single Power Seating: starting at 274 lbs. |
| Drive wheel position                        | Mid                                                                                  |
| Max. ground clearance                       | 3″                                                                                   |
| Wheel options                               | 12" or 14" drive wheels, 7" casters                                                  |
| Max. range                                  | Up to 17 miles                                                                       |
| Transit securement                          | ISO 7176-19 2008 Transit Approved                                                    |
|                                             |                                                                                      |