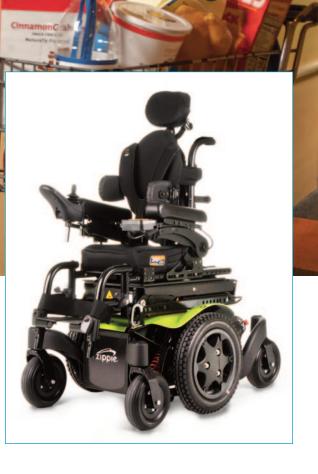

# Q300//Mini

# Imagine the Possibilities

The sky's the limit with the ZIPPIE Mini's ultra-compact base and small turning radius.

ZIPPIE

zippie.

# Q30C/JMini

Imagine the places they will go