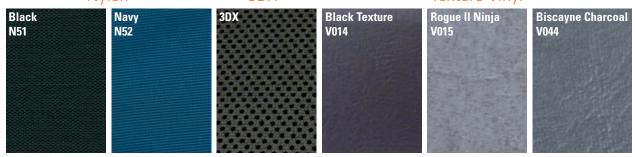

Cordora is a heavy-duty, textured nylon fabric that dries quickly if wetted.

Nylon is a finer weave and smoother texture than Cordora but offers the same excellent durability.

3DX<sup>™</sup> Microclimatic protects the skin by dissipating heat and moisture.

## Nvlon 3DX™ Texture Vinvl Navy **Black Texture** Rogue II Ninja

Black Red **Forest Green Dark Blue Royal Blue** Gray Mist Burgundy 07 03 08 01 02 04 Blue Marble Crocus Purple Raspberry Capri Teal Champagne Black Marble 13 23 11 18 20 21 Mandarin Lagoon Storm Tangerine **Green Apple Bourbon** Gold **Pink Zodiac** 112 113 116 119 114 117 118 120 Copper **Blue Zodiac** Charcoal Chestnut **Iris Dot Dragon Fly Autumn** Black Zodiac **Dragon Fly Grey** 121 123 124 126 127 128 129