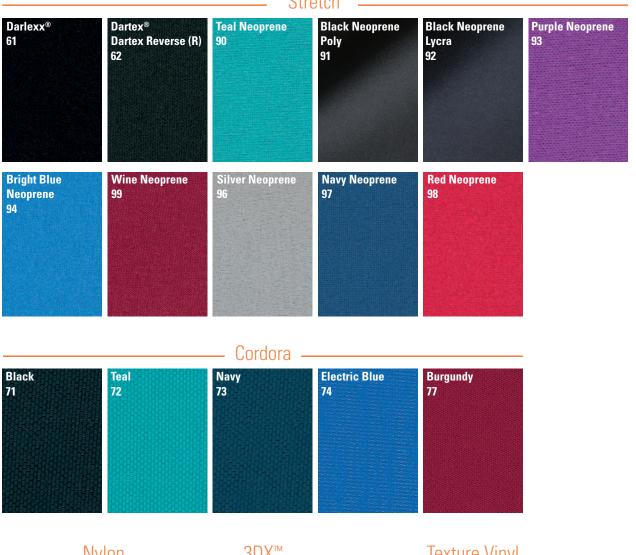

Stretch upholstery is recommended for contoured seats and backs, anti-thrust seats and similar items. Darlexx® and Dartex® allow four-way stretch that is anti-microbial, anti-fungal, waterproof and breathable. Dartex is two-sided allowing you to choose between a cloth surface or a smooth surface that is easy to wipe clean. Neoprene, sometimes referred to as "wet-suit material", allows four-way stretch. Neoprene is a soft nylon material with rubber backing. It is waterproof but not breathable.

Cordora is a heavy-duty, textured nylon fabric that dries quickly if wetted.

Nylon is a finer weave and smoother texture than Cordora but offers the same excellent durability.

3DX<sup>™</sup> Microclimatic protects the skin by dissipating heat and moisture.