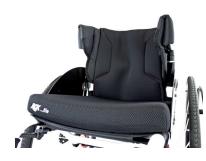

Choice of anodised accent colours

Integrated lateral supports adjustable. Additional stability for those users that require more lateral support than provided by the upholstery. Helps preventing scoliosis or its progression

Ergonomic seat and back (optional). Increases your stability, functionality and skin protection.