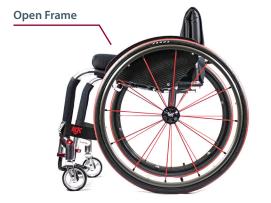

## **Key Features**

- » Customized rigid frame Aluminium 7020
- » Available in open and closed frame design
- » Modern look
- » Integrated fix COG or adjustable COG available
- » Integrated fixed backrest or folding back available
- » Ergonomic seat and back optional
- » Wide accessories range
- » Choice of anodised accent colours
- » Airtech tension adjustable seat and back upholstery
- » Max user weight 125 kg