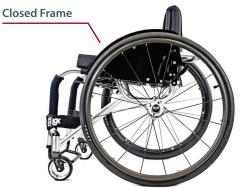

## **Key Features**

- » Customized rigid frame Aluminium 7020
- » Available in open and closed frame design
- » Modern look
- » Integrated fix COG or adjustable COG available
- » Integrated fixed backrest or folding back available
- » Ergonomic seat and back optional
- » Wide accessories range
- » Choice of anodised accent colours
- » Airtech tension adjustable seat and back upholstery
- » Max user weight 125 kg